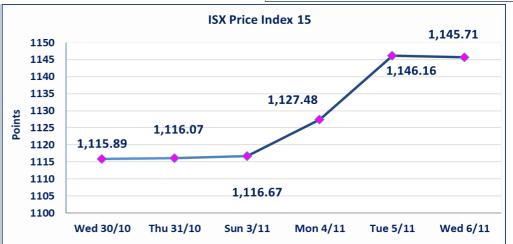

| Traded Value and OTC 6,769,329,252 |
|------------------------------------|
|------------------------------------|

| ISX Index 15         | 1,145.71 |
|----------------------|----------|
| Previous ISX Index15 | 1,146.16 |
| Change %             | -0.04    |
| Change               | -0.45    |