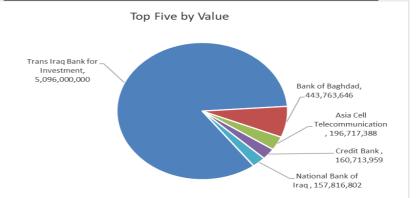

| Non Traded listed       | 50 | ОТС | 4  |
|-------------------------|----|-----|----|
| <b>Higher Companies</b> |    |     | 12 |
| <b>Lower Companies</b>  |    |     | 11 |

For special orders

Al-Hikma Company executed an intended reciprocal order on the shares of Trans-Iraq Bank Company, with a number of (10,400,000,000) shares, worth (5,096,000,000) dinars, during the additional session time (after 1 p.m.) in accordance with the procedures for executing large transactions.

#### **Traded Value**

| Company Name                   | Closing | Change | Traded Value  |
|--------------------------------|---------|--------|---------------|
| Company Name                   | Price   | (%)    | Traded value  |
| Trans Iraq Bank for Investment | 0.490   | 0.00   | 5,096,000,000 |
| Bank of Baghdad                | 4.270   | -0.23  | 443,763,646   |
| Asia Cell Telecommunication    | 11.980  | 0.67   | 196,717,388   |
| Credit Bank                    | 0.830   | 1.22   | 160,713,959   |
| National Bank of Iraq          | 3.400   | 0.00   | 157,816,802   |