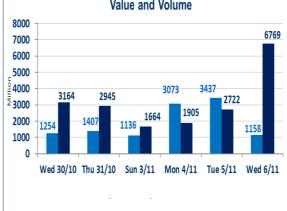

**Traded Volume and OTC** 

Change

| Traded Value and OTC 6,769,329,252 |
|------------------------------------|
|------------------------------------|

| ISX Index 15         | 1,145.71 |
|----------------------|----------|
| Previous ISX Index15 | 1,146.16 |
| Change %             | -0.04    |
| Change               | -0.45    |