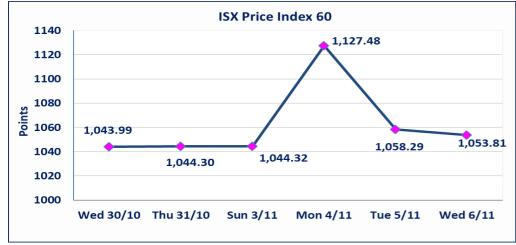

#### ISX Trading Indices of Wednesday 6/11/2024

| ISX Index 60         | 1,053.81 |
|----------------------|----------|
| Previous ISX Index60 | 1,058.29 |
| Change %             | -0.42    |

11,588,775,043

-4.48

| Listed Companies               | 104 | ОТС | 6 |
|--------------------------------|-----|-----|---|
| <b>Traded Listed Companies</b> | 43  | ОТС | 1 |
| AGM Companies                  | 3   |     |   |
| Suspended Companies            | 7   |     |   |